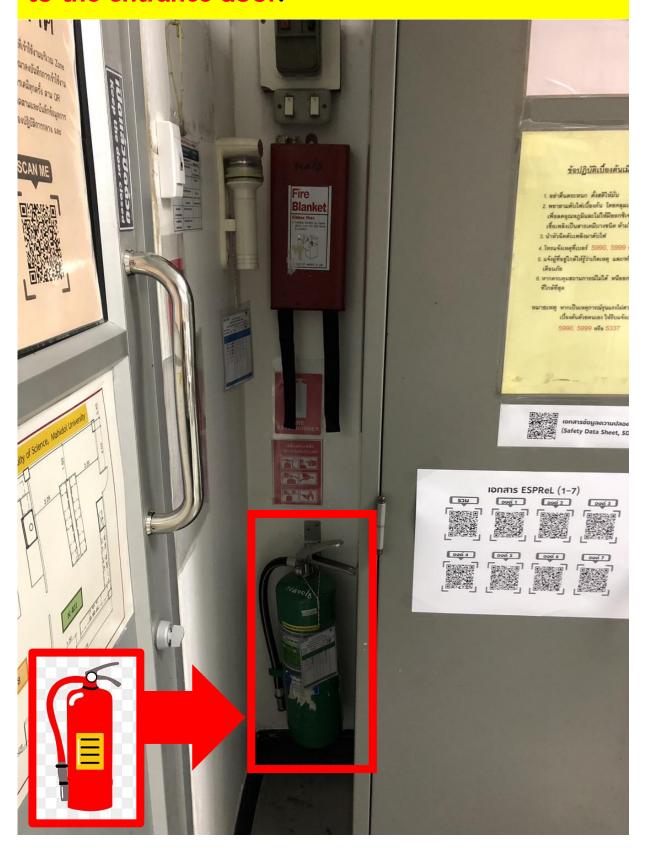

#### Fire Extinguisher

Location: In front of the room, in the corner next to the entrance door.