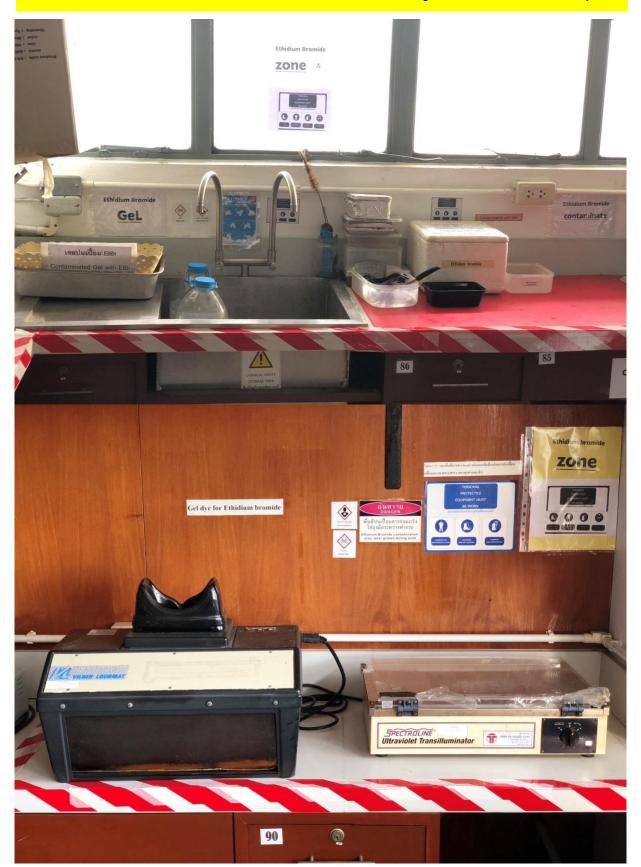

#### **Ethidium bromide zone**

Location: Near the window in the vicinity of Room N400/8.

#### **Ethidium bromide zone**

Please log your entry and disposal of chemical-contaminated waste each time you access the Zone Ethidium Bromide area. Utilize the QR code below for tracking, recording incidents in the central laboratory, and conducting risk assessments.