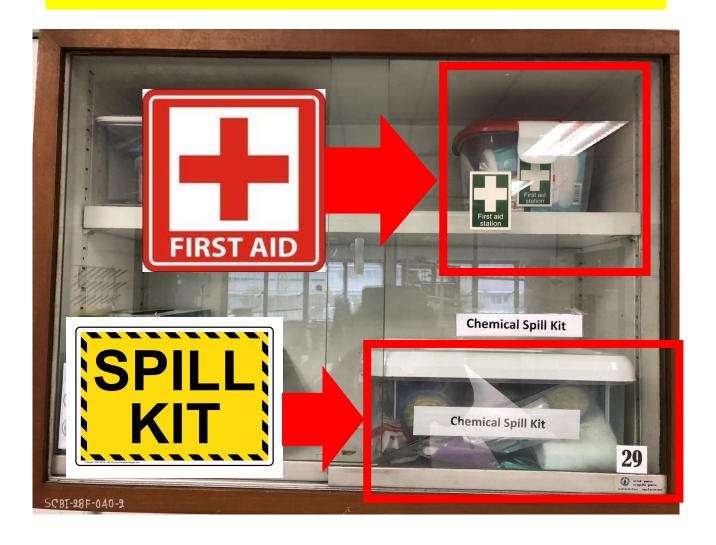

## (Basic First Aid Kit/ Chemical Spill Kit#1)

Location: In front of Room, Cabinet No. 29

### **Chemical Spill Kit#2**

**Location: Near the connecting door entrance to Room** N400/8