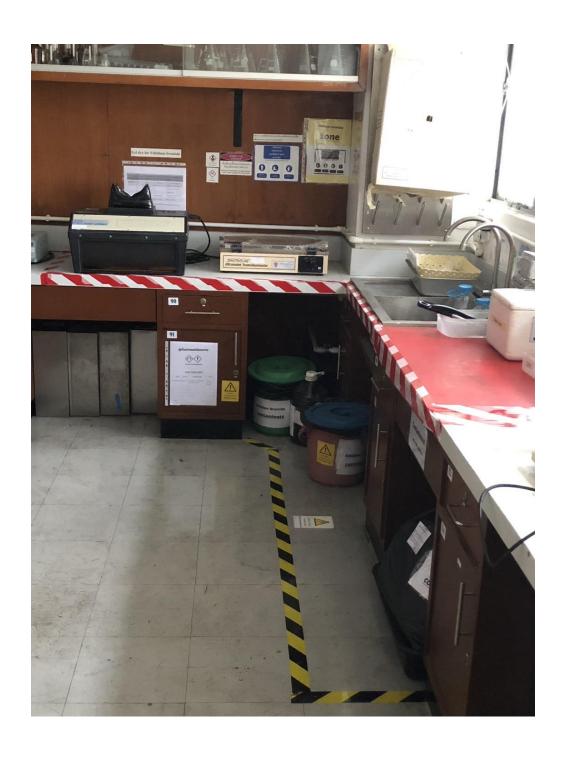

### **Chemical Spill Kit#2**

**Location: Near the connecting door entrance to Room** N400/8