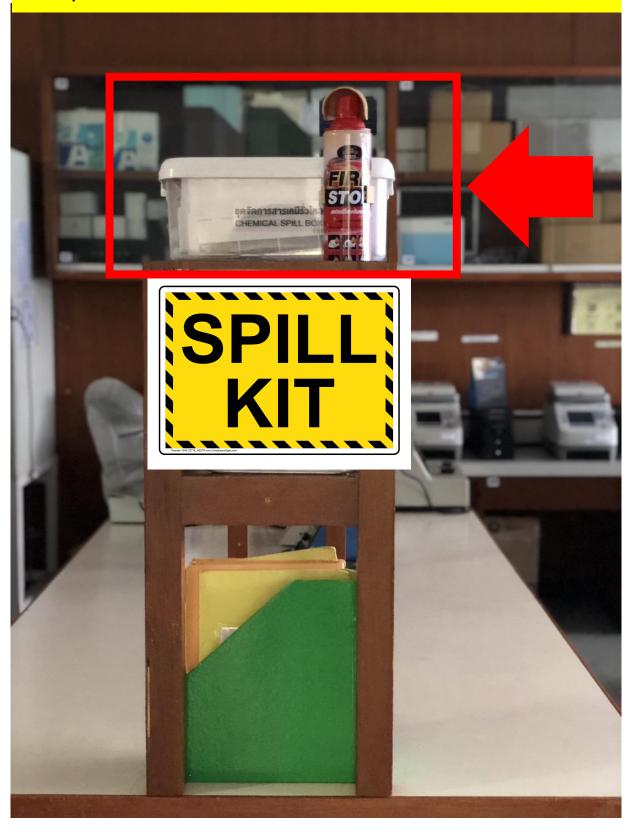

## (Basic First Aid Kit/ Chemical Spill Kit#1)

Location: In front of Room, Cabinet No. 29