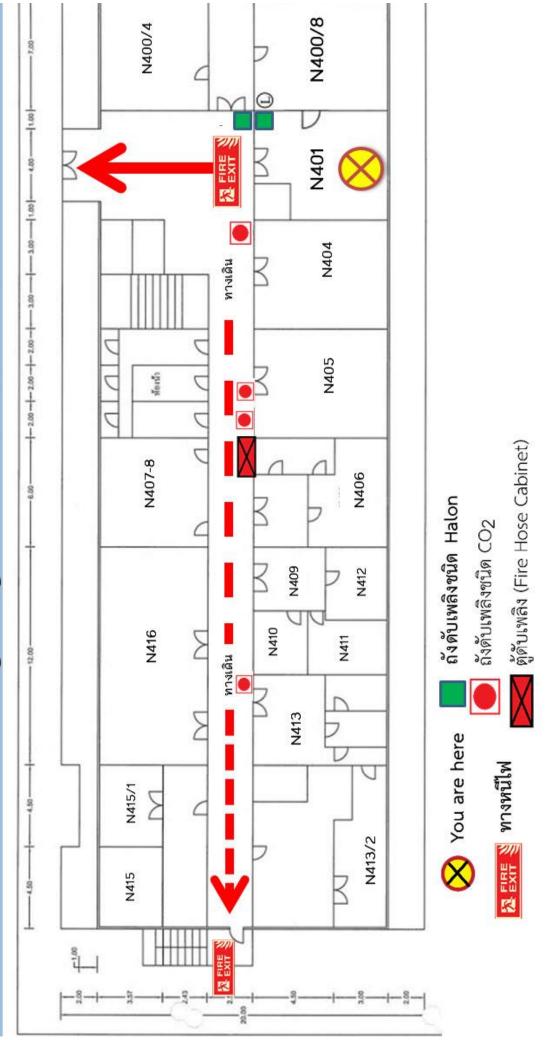

nsible faculty member and notify the Biology Central Laboratory Committee in Room N401. Forms are available upon request.

# Guidelines for Biology Central Laboratory Usage:

- 1. Familiarize yourself with the laboratory layout for efficient equipment location.
- Identify emergency exit routes for quick evacuation during emergencies.
- 3. Wear closed-toe shoes to protect against chemical spills.
- 4. Dress appropriately, including wearing a lab coat during experiments.
- Bring only essential items into the laboratory; eating and drinking are prohibited.
- 6. Avoid running or playing in the laboratory to prevent accidents or disturbance of chemical containers, minimizing the risk of spills and harm to oneself and others.



# ผังอาคาร N ตึกชิววิทยาใหม่ ชั้น 4 **Emergency Evacuation Plan**



## (Basic First Aid Kit/ Chemical Spill Kit#1)

Location: In front of Room, Cabinet No. 29



#### Fire Extinguisher

Location: In front of the room, in the corner next to the entrance door.



### **Chemical Spill Kit#2**

**Location: Near the connecting door entrance to Room** N400/8



#### **Ethidium bromide zone**

Location: Near the window in the vicinity of Room N400/8.



#### **Ethidium bromide zone**

Location: Near the window in the vicinity of Room N400/8.



#### **Ethidium bromide zone**

Please log your entry and disposal of chemical-contaminated waste each time you access the Zone Ethidium Bromide area. Utilize the QR code below for tracking, recording incidents in the central laboratory, and conducting risk assessments.



#### แบบฟอร์มส่งขยะสารเคมี ห้องปฏิบัติการกลาง ภา