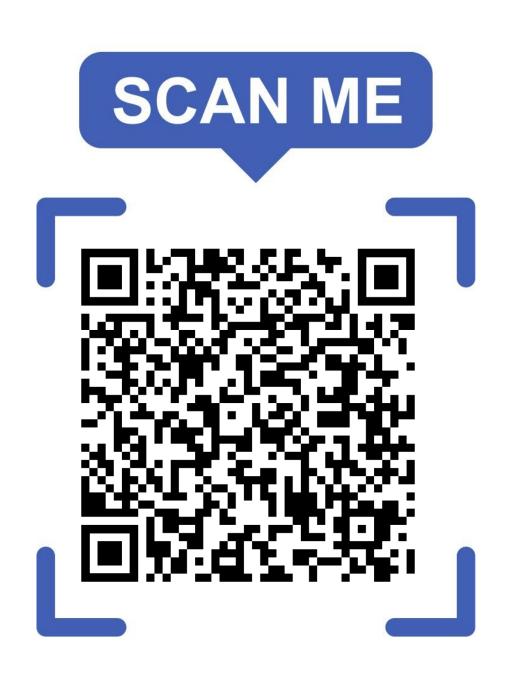

#### **Ethidium bromide zone**

Please log your entry and disposal of chemical-contaminated waste each time you access the Zone Ethidium Bromide area. Utilize the QR code below for tracking, recording incidents in the central laboratory, and conducting risk assessments.