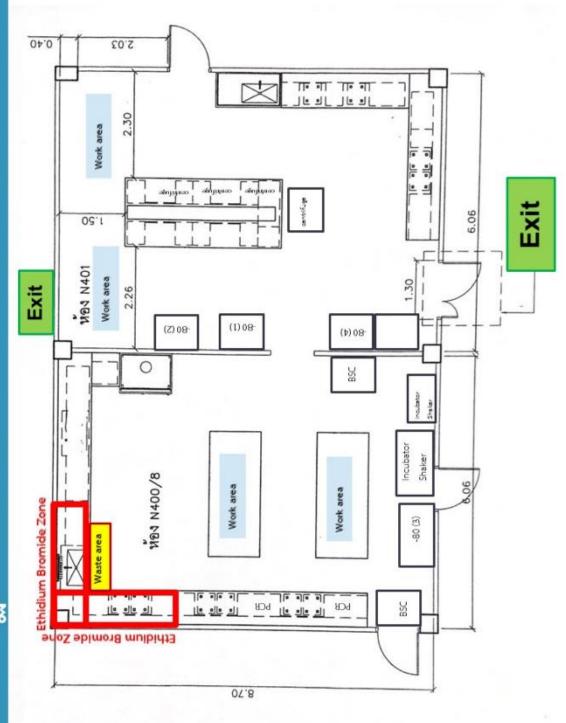

#### **Ethidium bromide zone**

Location: Near the window in the vicinity of Room N400/8.

#### **Ethidium bromide zone**

Please log your entry and disposal of chemical-contaminated waste each time you access the Zone Ethidium Bromide area. Utilize the QR code below for tracking, recording incidents in the central laboratory, and conducting risk assessments.